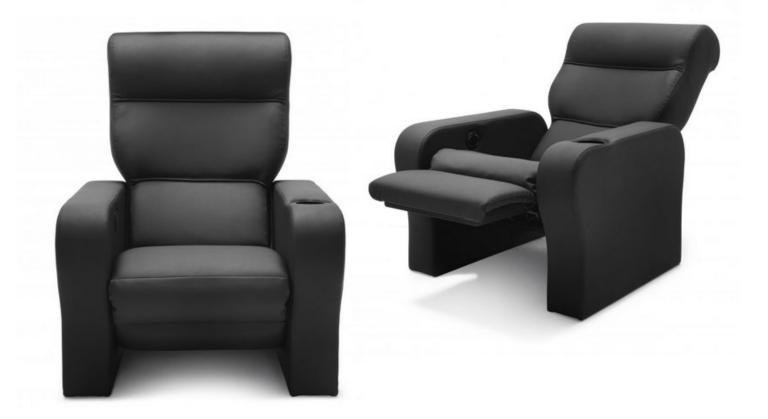

## PRINCE RECLINER

## LUXURY CINEMA SEATING

Our state of the art recliner chairs offer dual motor technology which allows separate seat/footrest and backrest adjustment, allowing users to find the optimum viewing position and comfort. The headrest selfadjusts inside the frame as the chair is reclined, this gives complete support at the optimum viewing angle.

## Prince Recliner

The recliner range is equipped with a foldaway footrest to enable easy cleaning without having to install an independent cleaning system. And the 'Plug' and 'Play' system which conceals all wiring in the arm cavity to keep your cinema looking sleek and smart!

The recliner chairs are made of the highest quality components including a solid beech hardwood frame, with industry leading steel sprung inner core. The modular design allows for maximum number of chairs per row and the overall envelope of the chair can be adjusted to suit any row depth.