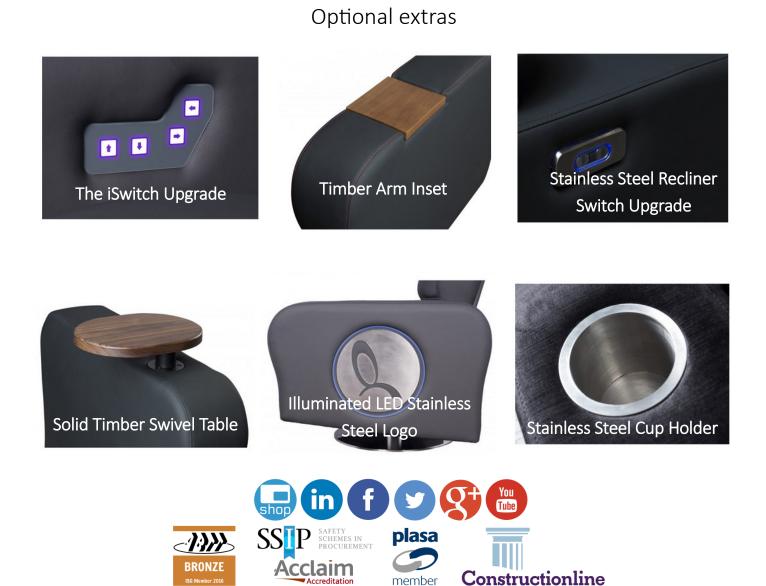

## Prince Recliner

The recliner range is equipped with a foldaway footrest to enable easy cleaning without having to install an independent cleaning system. And the 'Plug' and 'Play' system which conceals all wiring in the arm cavity to keep your cinema looking sleek and smart!